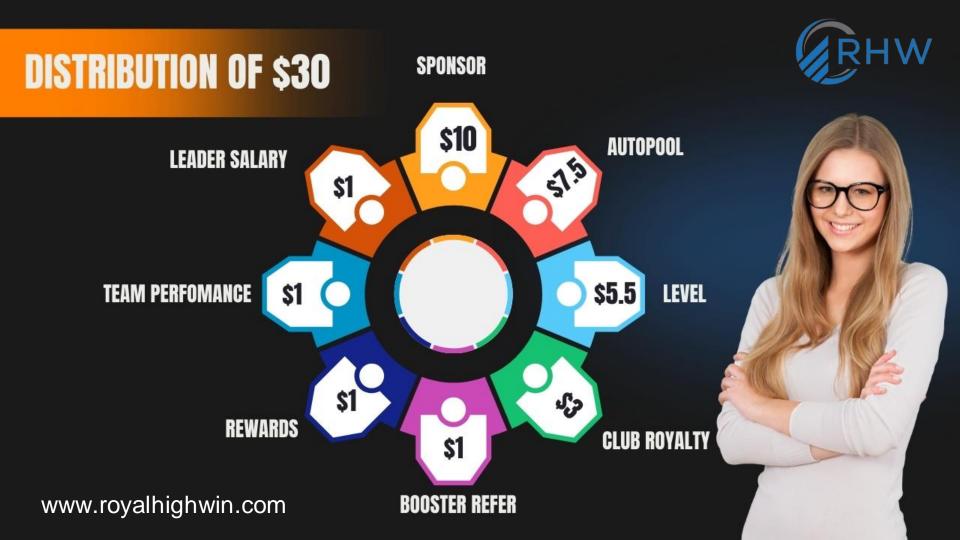

# **ENTRY \$10 EARN \$30**

| <b>ROYAL POOL</b>      | AUTOPOOL | INCOME |
|------------------------|----------|--------|
|                        | 1        | \$1.5  |
|                        | 2        | \$3    |
| DISTRIBUTION OF 30\$   | 3        | \$6    |
|                        | 4        | \$9    |
| 10\$ TO DIRECT SPONSOR | 5        | \$12   |
| 5.5\$ TO LEVEL 1-12    | 6        | \$24   |
| 5.5\$ TO LEVEL 1-12    | 7        | \$36   |
| 7.5\$ TO AUTOPOOL      | 8        | \$48   |
|                        | 9        | \$72   |
| RHW                    | 10       | \$144  |
| RHW                    | 11       | \$288  |
| www.royalhighwin.com   | 12       | \$576  |